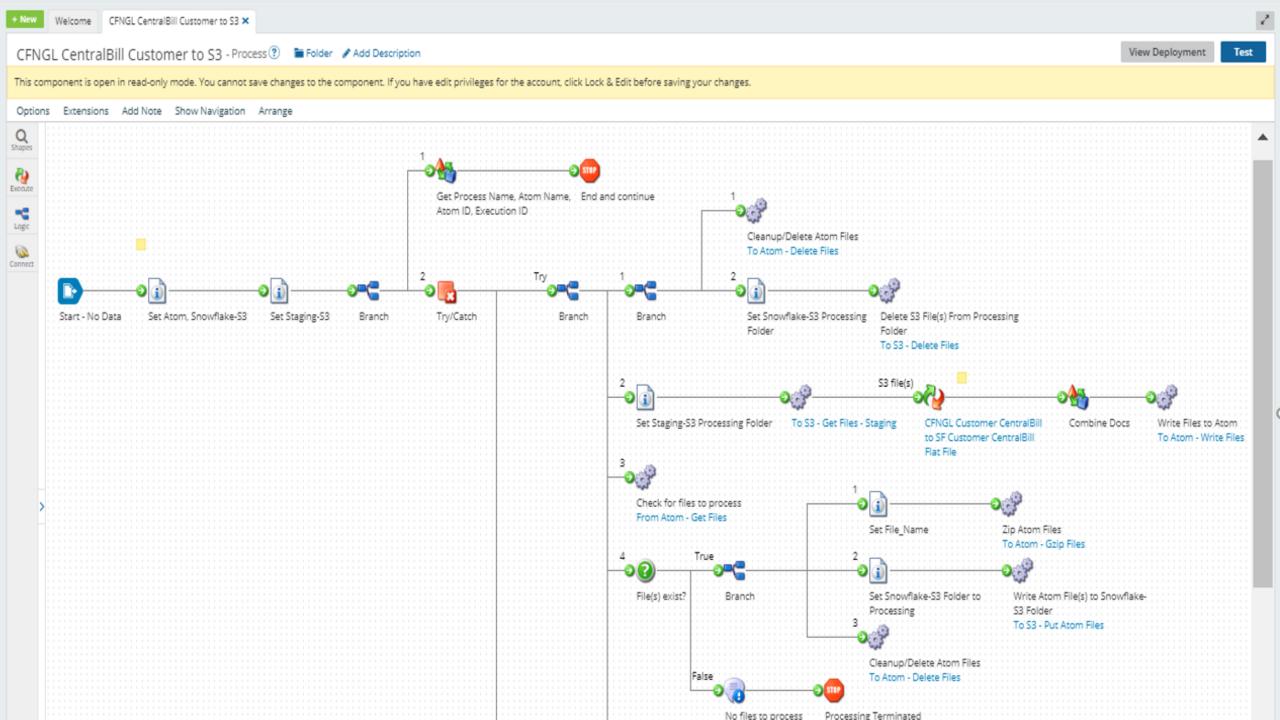

### **Dell Boomi Molecule Quick Start**

### **Boomi is the Pivot Point**

User presentation layer.

POS Goldmine of

unstructured data

in an Oracle DB.

S3 File system to persist data and allow large volume loads.

Data lake of structured data.