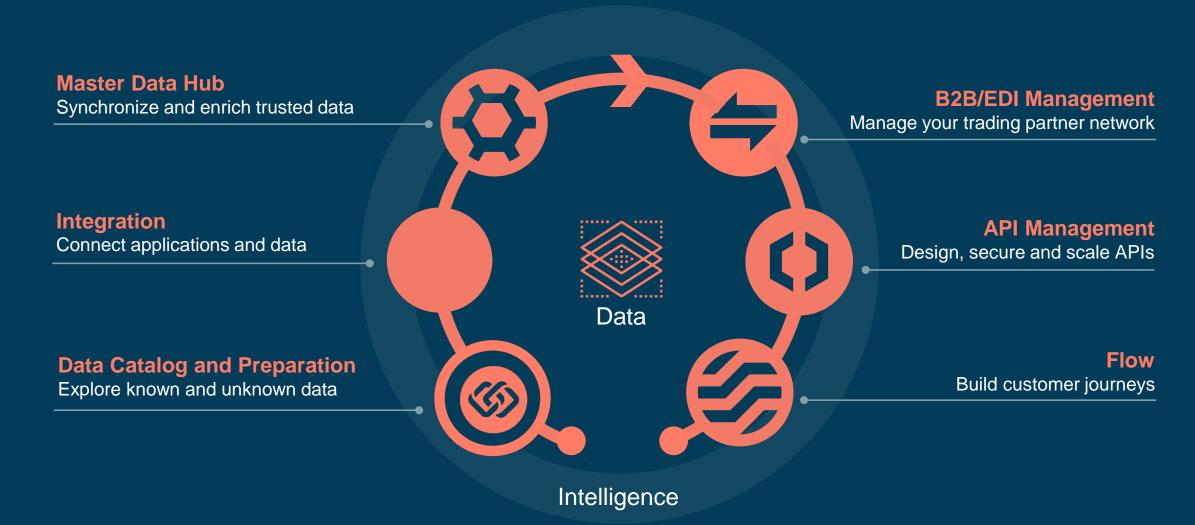

### **Boomi Platform**

Boomi, a Dell Technologies business, quickly and easily unites everything in your digital ecosystem so you can achieve better business outcomes, faster. Boomi has an intelligent, flexible, scalable platform that helps accelerate your AWS data migrations and application modernizations by linking your data, systems, applications, processes, and people. Harnessing the power of the AWS cloud to unify your entire business, Boomi gives more than 11,000 organizations globally the ability to future-proof their application strategy. Boomi provides end-to-end capabilities including application integration, master data management, data quality governance, B2B/EDI network management, API management and workflow automation.