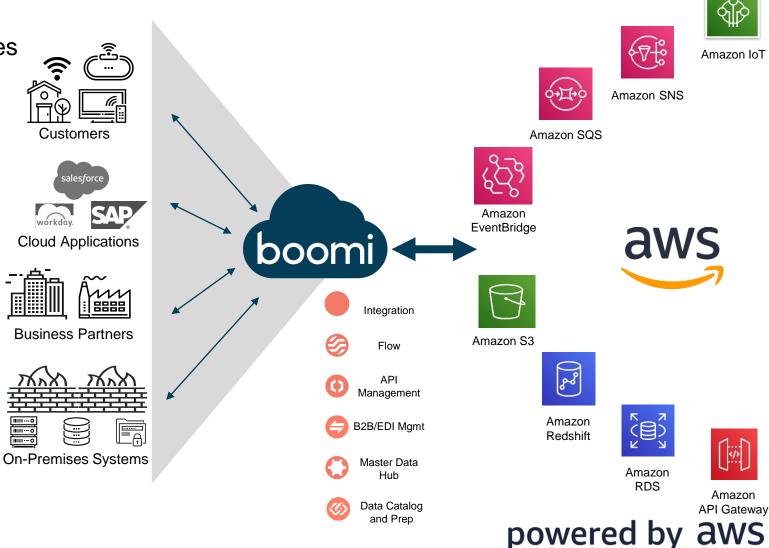

### **Boomi for AWS**

Connect any application with AWS services

- Accelerate migration to AWS
- Modernize technology infrastructures
- Fast, scalable, event-based integration
- Transform digital experiences
- Innovate products and business models
- Reduce risk