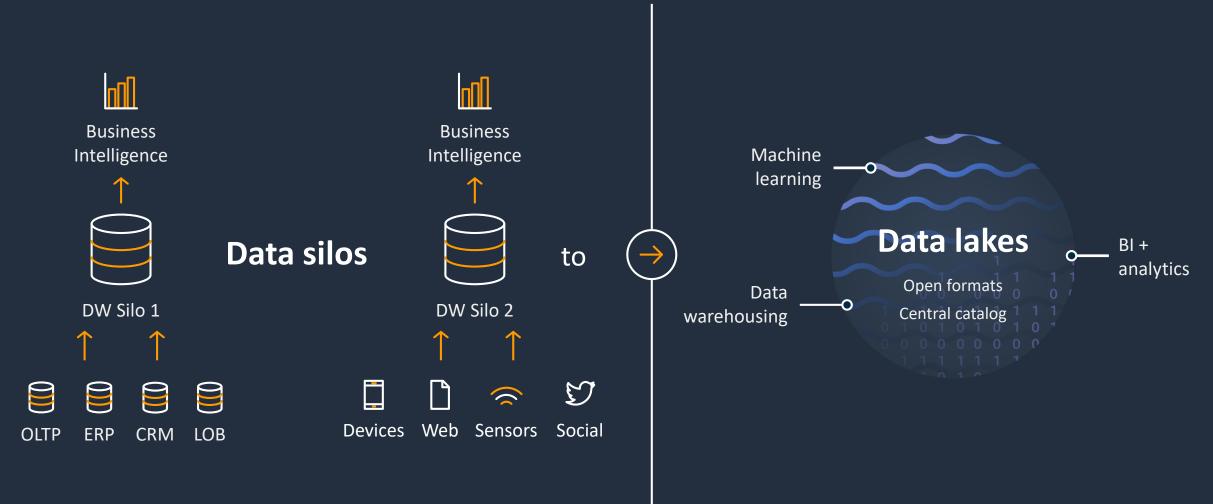

### Customers want more value from their data

Growing exponentially

From new sources

Increasingly diverse

Used by many people

Analyzed by many applications

### Traditional data warehousing approaches don't scale