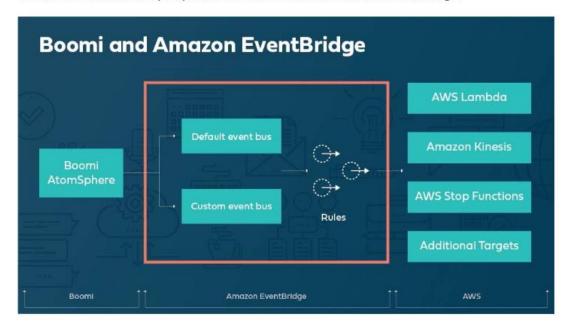

### **Boomi Connector for Amazon EventBridge**

Return to Boomi Buzz

### Another First: Boomi is the First iPaaS to Support Amazon EventBridge

Boomi And Product News

2 days ago by Lisa Jeon

Real-time data movement is increasingly critical for organizations of all sizes. Business units are demanding more data, faster, and that puts pressure on IT organizations to respond with approaches like Event-Driven Architectures (EDA) and serverless event buses, like Amazon EventBridge: